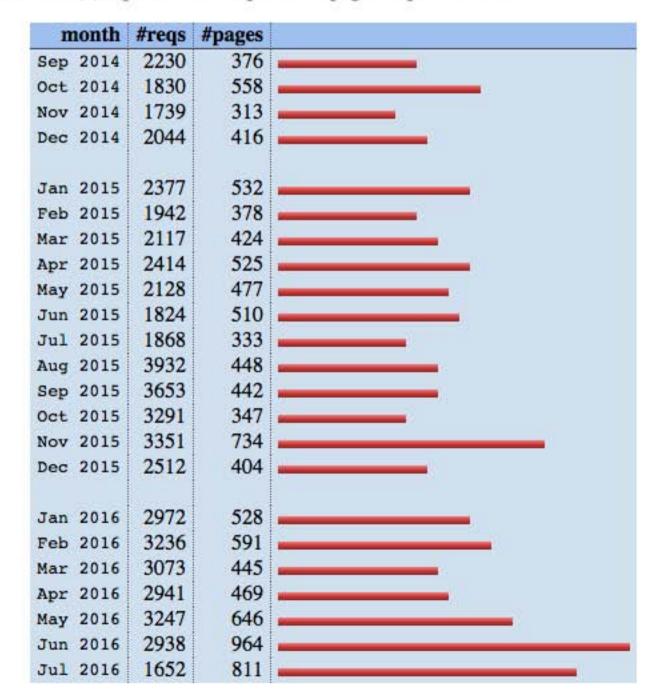

Each unit (=) represents 30 requests for pages or part thereof.

Busiest month: Jun 2016 (964 requests for pages).